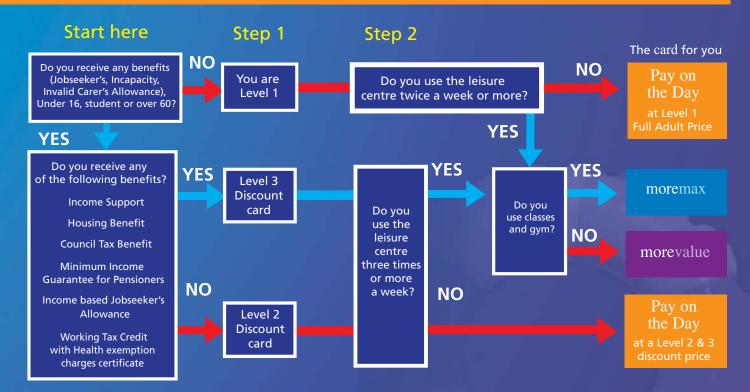

### more card

Your guide to RCT's Leisure access card

more choice...more active...more often

Money Off Regular Exercise

Welcome to **more**, Rhondda Cynon Taf's Leisure card. It's guaranteed to save you more when using our leisure facilities! No joining fee, no initial admin fee, no contract - no worries. The **more card** is a flexible card to suit all budgets. See the chart on page four of this brochure to help you decide the most suitable card for you.

### Choosing the card for you

This chart is intended only as a guide to help you find the right card for you. To find out which card you are eligible for, please ask at your local leisure centre.

The Council reserves the right to decide which types of benefits are included in the scheme. You can choose to pay by Direct Debit or buy the card monthly or annually.